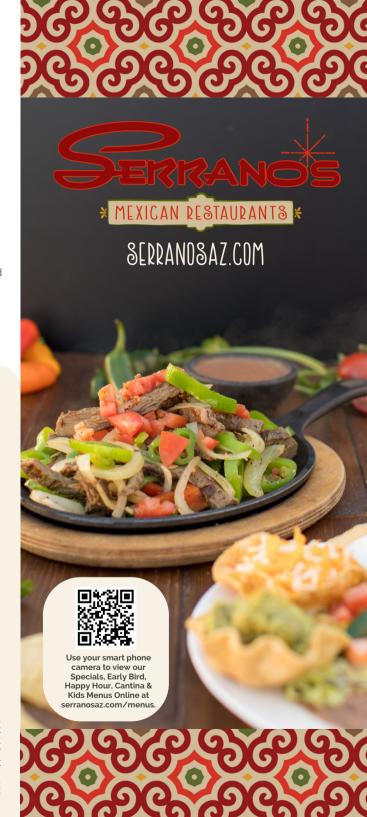

#### FAJITAS

Half pound of grilled steak, chicken breast or shrimp sautéed with onions, tomatoes, fresh green chiles and spices. Served with rice and beans, quacamole, cheese, seasoned sour cream and flour tortillas. Chicken or Veggie - \$21.99

Steak, grilled shrimp or any combo - \$24.99