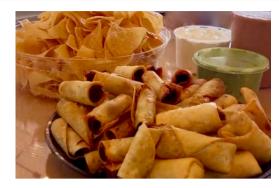

## PARTY TRAYS

59.99 (Feeds 12-15) INCLUDES SET ASSORTMENT OF: -Beef chimis

- -Beef flautas
- -Chicken & cheese rollups
- -One 16 oz. guacamole
- -One 16 oz. seasoned sour cream

## MINIS BY THE DOZEN

**19.99/dz.** for specialty orders of chicken or beef chimis, chicken or beef flautas, chicken and cheese roll ups or jalapeño poppers. A 48-hour notice is REQUIRED for specialty items because they are handmade.